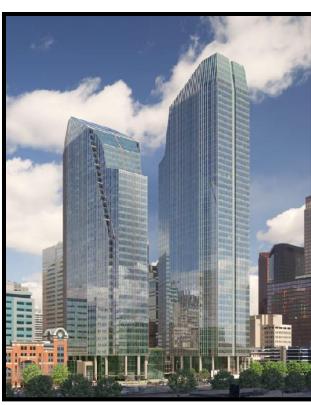

# Hotels (Middle East)

Hyatt International Hyatt Regency Corniche

Dubai, U.A.E

20 – 33 Storey

400 Rooms

**Four Seasons Hotel** *Mumbai Full Design* 

Four Seasons Hotel, Offices and Residence
Bangalore
Full Design
1.02 million square feet