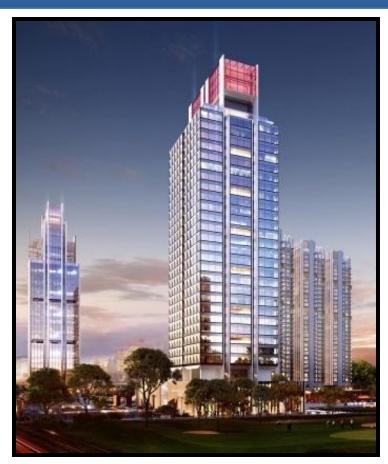

IREO Hospitality – Grand Hyatt Hotel, Offices and Residence

Full Design
Sector 58, Gurgaon, Delhi NCR
Mix Use Complex – 29 m to 145 m – 4.8 million square feet area, combined