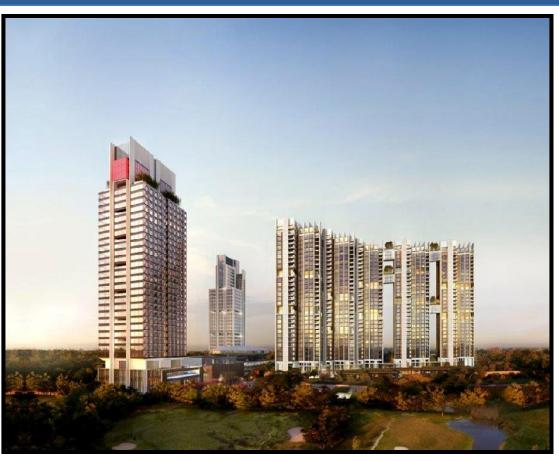

IREO Hospitality – Grand Hyatt Hotel, Offices and Residence

Full Design
Sector 58, Gurgaon, Delhi NCR
Mix Use Complex – 29 m to 145 m – 4.8 million square feet area, combined