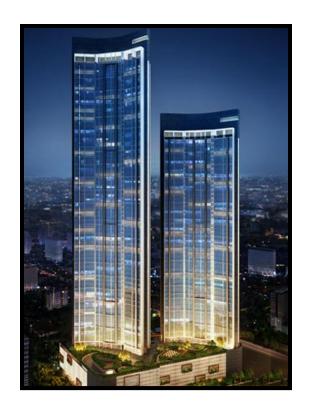

IREO Hospitality – Grand Hyatt Hotel, Offices and Residence

Full Design
Sector 58, Gurgaon, Delhi NCR
Mix Use Complex – 29 m to 145 m – 4.8 million square feet area, combined